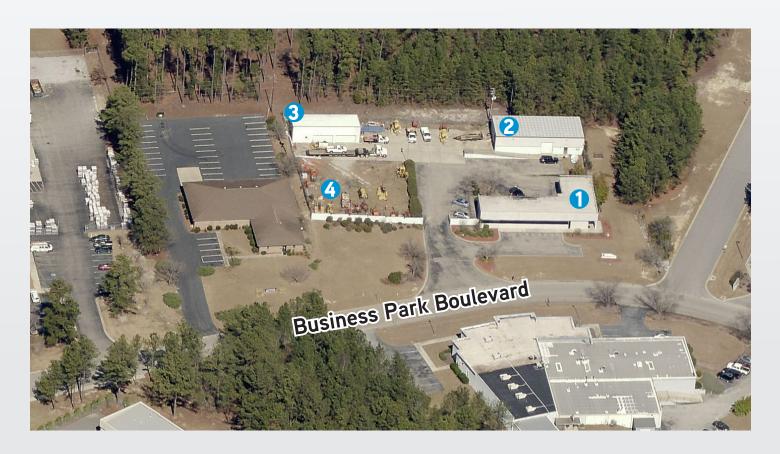

# 3 Industrial Buildings Totaling ±8,904 Square Feet

- Building Area: ±8,904 SF between 3 buildings
- Site: ±2 acres
- Year Built: 1987

- Zoning: HI
- Parking: 40 spaces
- Former Use: communications equipment management and storage

# **Building Amenities**

±3,984 SF Office Building

Building 1 Includes 7 offices, 1 conference room, 1 kitchenette,

a reception area and a drive-in garage

±3,120 SF Warehouse Building

Includes (2) 10x12 grade level doors, 2 bedroom/1

Building 2 bath apartment with a kitchenette & an outdoor

dock-high ramp

Ceiling Height: 13'8"-15'

±1,500 SF Warehouse Building

Building 3 Two 18'x7'9" grade level doors

1 bedroom & 1 pantry

Ceiling Height: 9'-16'

Flat Site #1/4 Acre Flat site formerly used as a lay down yard