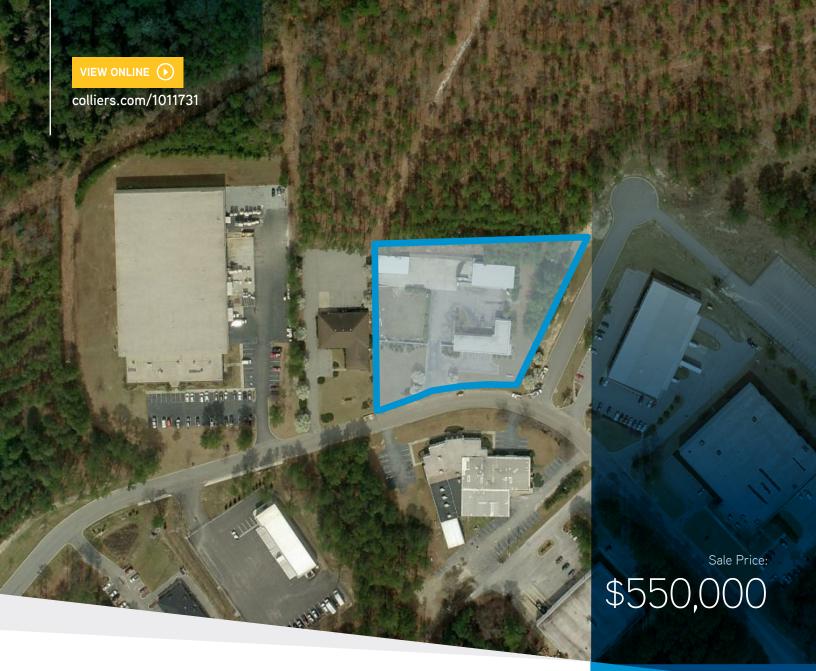

FOR SALE | 210 Business Park Boulevard, Columbia | SC

# 3 Industrial Buildings Totaling ±8,904 Square Feet

- Building Area: ±8,904 SF between 3 buildings
- Site: ±2 acres
- Year Built: 1987

- Zoning: HI
- Parking: 40 spaces
- Former Use: communications equipment management and storage