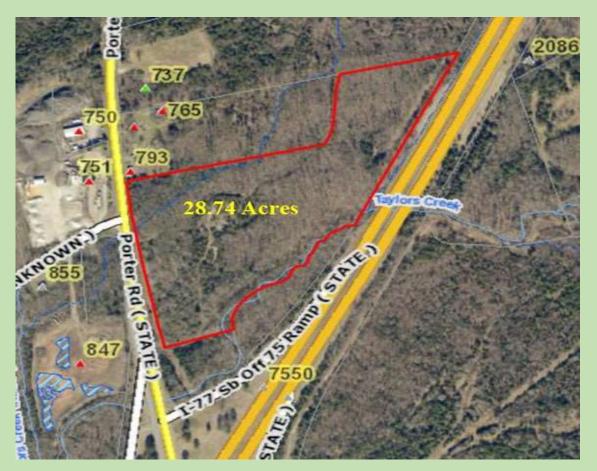

## 28.74 Acre Industrial / Commercial zoned site with frontage on I-77 & Porter Rd (exit # 75)

1,060 feet of frontage on Porter Rd. & 1,248 feet of frontage along I-77. 51,300 cars a day go past this property based on 2016 SC DOT traffic count site. Municipal water & sewer lines directly accessible but property is presently outside the city limits in York Co. Owner considering a plan to subdivide this tract into two tracts with a 40' wide private drive that would serve both tracts. Price will increase if present owner moves forward with the engineering and design work for the private drive and site plans.

Monopole Billboard on the property now, rent & terms available upon request.

\$695,000 price now for the entire 28.74 acres.

Sketch below shows the proposed division with common private drive. Tract 1 is 10.82 Acres & Tract 2 is 17.91 acres.

Site particularly well suited for Heavy equipment, Truck sales and service.