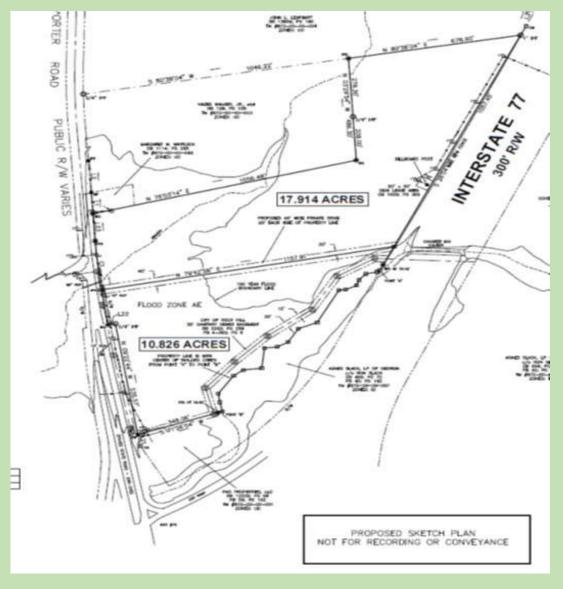

Monopole Billboard on the property now, rent & terms available upon request.

\$695,000 price now for the entire 28.74 acres.

Sketch below shows the proposed division with common private drive. Tract 1 is 10.82 Acres & Tract 2 is 17.91 acres.

NOTE: This sketch is a proposed division and has not been approved by the York County Planning office. Approval from the Soil Conservation office and the Army Corp of Engineers is also needed for private drive to pass through the flood zone area. Seller has clean environmental report.

Both proposed tracts have some flood zone areas along Porter Rd. but Tract 1 has 4+ acres outside of the flood zone and Tract 2 has 12+ acres outside the flood zone area.

Property was surveyed in Dec. 2016 Plats or plat files available upon request.