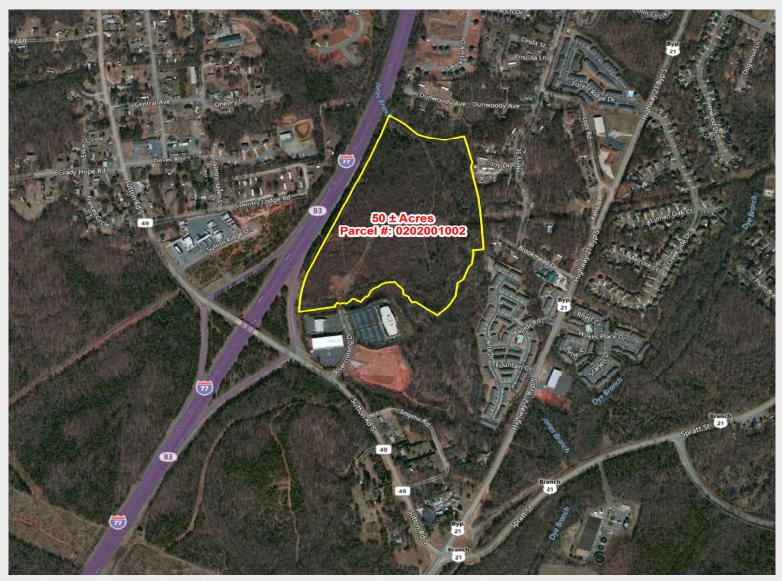

## Overview of the Property

Ideal site along I-77 at the Sutton Road Exit in Fort Mill, SC

• Highly visible along I-77 with 500± feet of road frontage and immediate access to Exit 83

Acres: 50.00 ±

Parcel ID#: 0202001002

• Zoning: HC - Highway Commercial

• \$195,000 per acre

• \$9,750,000 total sales price

Water and Sewer are available along River Crossing Drive (leading into the site) and along S. Sutton Road

NAI Southern Real Estate-Charlotte, NC. We obtained the information above from sources we believe to be reliable. However, we have not verified its accuracy and make no guarantee, warranty, or representation about it. It is submitted subject to the possibility of errors, omissions, change of pirce, rental or other conditions, prior sale, lease, or financing, or withdrawal without notice. We include projections, opinions, assumptions or estimates for example only, and they may not represent current or future performance of the property. Compensation is offered to buyer/tenant agents only. Subagency and compensation are not offered to principals, their affiliates or subsidiaries. 139573