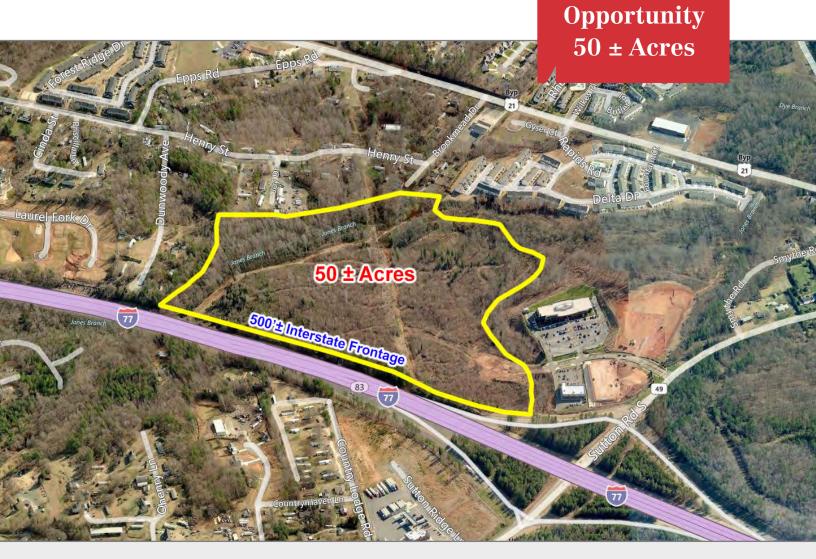

## Overview of the Property

Ideal site along I-77 at the Sutton Road Exit in Fort Mill, SC

• Highly visible along I-77 with 500± feet of road frontage and immediate access to Exit 83

Acres: 50.00 ±

Parcel ID#: 0202001002

• Zoning: HC - Highway Commercial

• \$195,000 per acre

• \$9,750,000 total sales price

Water and Sewer are available along River Crossing Drive (leading into the site) and along S. Sutton Road

NAI Southern Real Estate-Charlotte, NC. We obtained the information above from sources we believe to be reliable. However, we have not verified its accuracy and make no guarantee, warranty, or representation about it. It is submitted subject to the possibility of errors, omissions, change of pirce, rental or other conditions, prior sale, lease, or financing, or withdrawal without notice. We include projections, opinions, assumptions or estimates for example only, and they may not represent current or future performance of the property. Compensation is offered to buyer/tenant agents only. Subagency and compensation are not offered to principals, their affiliates or subsidiaries. 139573